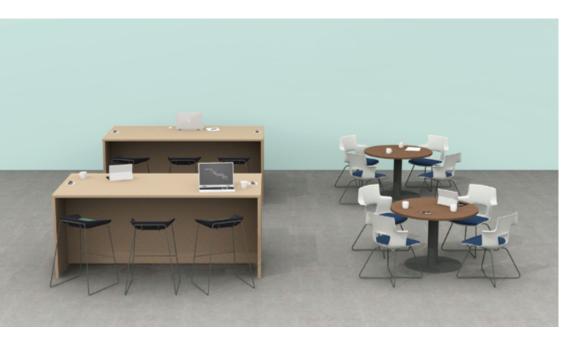

#### **Open Collaboration**

Spontaneous social connections and quick transitions between focus and collaborative work are supported by open and informal meeting destinations. Access to power and a range of postures and privacy levels allow workers to pick the perfect place for the task at hand.

Essential Overall: 8' x 12'

Turnstone Campfire Standing-Height Big Table Turnstone Shortcut Stools

Standard Overall: 11' x 12'

Steelcase B-Free Lounge Blu Dot Field Lounge Chair Steelcase B-Free Coffee Table Blu Dot Note Side Table Steelcase B-Free Screen Blu Dot Otto Ottomans Blu Dot Cush Rug

Premium Overall: 8' x 10'

Coalesse Lagunitas Lounge Coalesse Lagunitas Rectangle Table Blu Dot Small Bumper Ottoman Blu Dot Collet Rug

Coalesse Lagunitas Lounge

Coalesse Lagunitas Rectangle

Blu Dot Small Bumper Ottoman