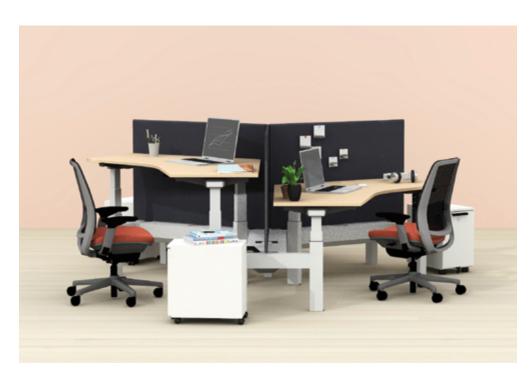

#### **Sit or Stand Benching**

Height-adjustable desks support multiple postures, allowing people to incorporate more wellbeing into their day without leaving the workstation. Secure and mobile storage provides multifunctionality, giving people a place to store personal items or quickly invite a colleague to collaborate.

-- 🗗

Essential Overall: 9' x 15' Individual Workstation: 4'4" x 5'

Steelcase Series 1 Stools Turnstone Bivi Freestanding Screens Steelcase TS Series Mobile Pedestals

Standard Overall: 9' x 15' Individual Workstation: 4'6" x 5'

Steelcase Migration<sup>™</sup> SE Height-Adjustable Desks

Steelcase Amia Air Chairs

Steelcase Universal Screen

Steelcase Answer® Fence

Steelcase TS Series Slim Mobile Pedestals

Premium Overall: 9' x 15'

Individual Workstation: 4'6" x 5'

Steelcase Ology<sup>™</sup> Bench

Steelcase Think Chairs

Steelcase Universal Screen

Steelcase Universal Mobile Pedestals

Steelcase Ology Bench

Steelcase Think Chair

Steelcase Universal Screen

Steelcase Universal Mobile Pedestal