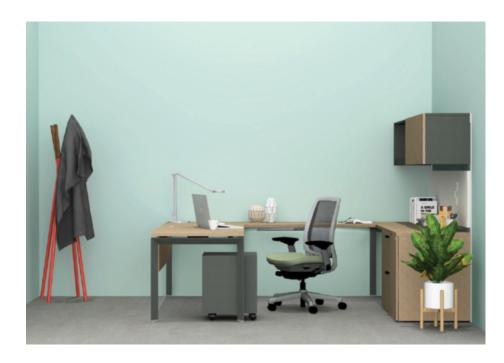

#### **U-Shaped Private Office**

A range of laminate worksurface configurations and modular components create private office solutions that bring together the essentials-storage, organization and power.

-- 🕣

Essential Overall: 6' x 8'6"

Steelcase Currency® Desk Steelcase Series 1 Chair Steelcase Currency Lateral File Steelcase Currency Mobile Pedestal Steelcase Currency Overhead Bin

Standard Overall: 6' x 8'6"

Steelcase Universal Worksurface Steelcase Amia Air Chair Steelcase Universal Laminate Lateral File Steelcase Universal Mobile Pedestal Steelcase Universal Overhead Bin

-- 🔁

Premium Overall: 6' x 8'6"

Steelcase Elective Elements® Desk

Steelcase Think Chair

Steelcase Elective Elements Lateral File

Steelcase Elective Elements Mobile Pedestal

Steelcase Elective Elements Overhead Bin

Steelcase Elective Elements Desk

Steelcase Think Chair

Steelcase Elective Elements Lateral File

Steelcase Elective Elements Mobile Pedestal