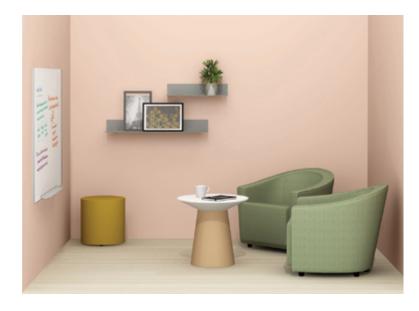

#### Focus + Respite Enclave

Providing a space where people can rejuvenate and focus free from distraction allows workers to get into flow.

Essential Overall: 7'6" x 8'

Steelcase Migration SE
Height-Adjustable Desk
Steelcase Series 1 Chair
Turnstone Campfire Footrest
Steelcase SOTO™ Task Light
Blu Dot Otto Ottoman
Blu Dot Welf Shelves
Blu Dot Wook Wall Hooks