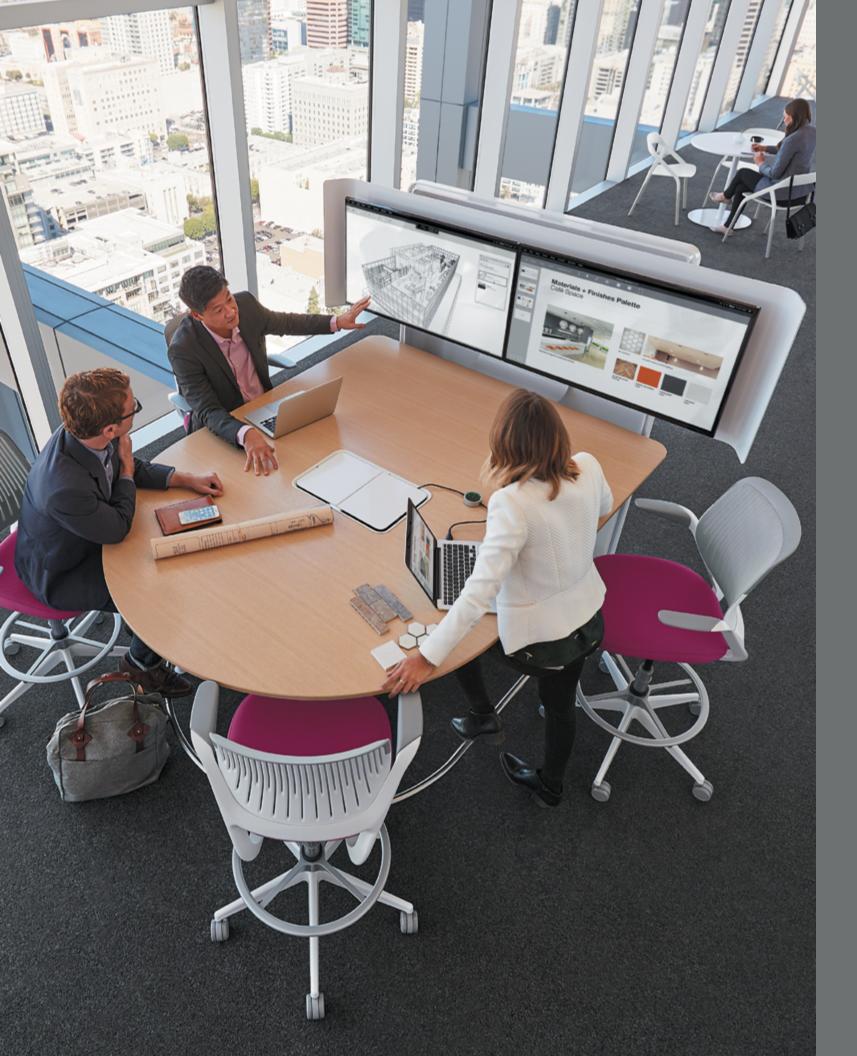

# Collaboration

Space to share, brainstorm and spark new ideas. The places where we meet set the tone and provide the tools to make creating together a fluid and creative process.

Collaboration Spaces

#### **Open Collaboration**

Spontaneous social connections and quick transitions between focus and collaborative work are supported by open and informal meeting destinations. Access to power and a range of postures and privacy levels allow workers to pick the perfect place for the task at hand.