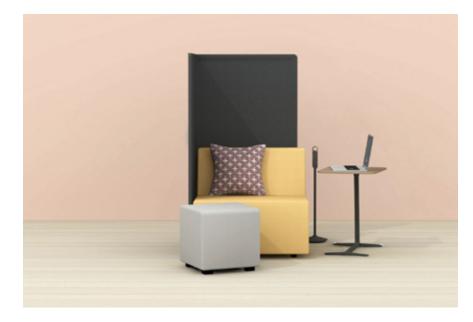

#### Focus + Respite Enclave

Providing a space where people can rejuvenate and focus free from distraction allows workers to get into flow.

Essential Overall: 7'6" x 8'

Steelcase Migration SE
Height-Adjustable Desk
Steelcase Series 1 Chair
Turnstone Campfire Footrest
Steelcase SOTO™ Task Light
Blu Dot Otto Ottoman
Blu Dot Welf Shelves
Blu Dot Wook Wall Hooks

Steelcase Brody<sup>™</sup> WorkLounge Blu Dot Hex Ottoman Blu Dot Wook Wall Hooks

Premium Overall: 9'6" x 11'

Turnstone Campfire Big Lounge with Wedge

Steelcase B-Free Coffee Table

Turnstone Bivi Trunk

Turnstone Buoy®

Blu Dot Perimeter Floor Lamp

Turnstone Campfire Skate Table

Turnstone Campfire Big Lounge with Wedge

Steelcase B-Free Coffee Table

Turnstone Bivi Trunk

Turnstone Buoy