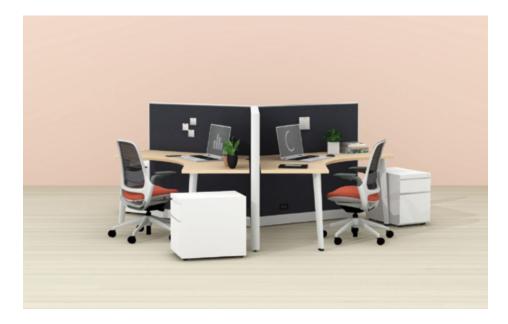

#### **Panel-Based Workstations**

Tackable fabric-skin panels empower workers with the ability to personalize their workstation, offer a place to store notes and reminders, and provide an elegant way to deliver power and data to individual desks.