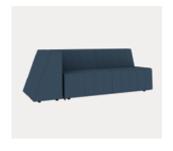

#### Lounge + Lobby

A mix of materials provides a residential feel in informal spaces that foster the open conversation needed to build trust and share ideas.

Essential Overall: 9' x 11'

Turnstone Bivi Rumble Seats Blu Dot Cat's Pajamas Lounge Chair Turnstone Bassline™ Round Table Turnstone Campfire Big Lamp Blu Dot Bumper Ottoman Blu Dot Bousta Rug

Standard Overall: 10' x 13'

Coalesse Millbrae<sup>™</sup> Sofa Coalesse Montara650® Lounge Chair Blu Dot Super Swoval Coffee Table Blu Dot Coco Low Side Table Turnstone Bivi Depot Open Storage Blu Dot Perimeter Floor Lamp Blu Dot Hecks Ottomans Blu Dot Bousta Rug