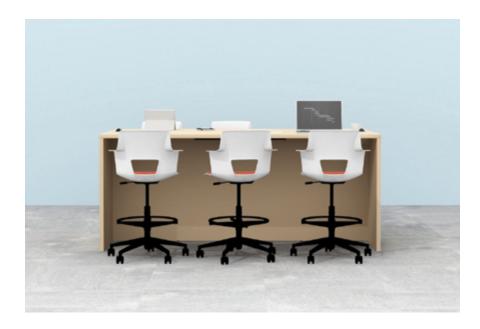

#### **Small Conference Room**

Shared meeting rooms for small groups offer a space for planned or impromptu meetings. A range of postures and displays give workers choice and control over what environment and tools are right for them.

Essential
Overall: 9' x 9'2"

Turnstone Jenny® Chairs
Turnstone Campfire® Paper Table
Blu Dot® Bumper Small Ottoman
Blu Dot Welf Shelves
Steelcase Premium Whiteboard

Standard
Overall: 10' x 13'

Steelcase cobi® Chairs
Steelcase Verb® Media Table
Turnstone Alight® Bench Ottoman
Steelcase Premium Whiteboard