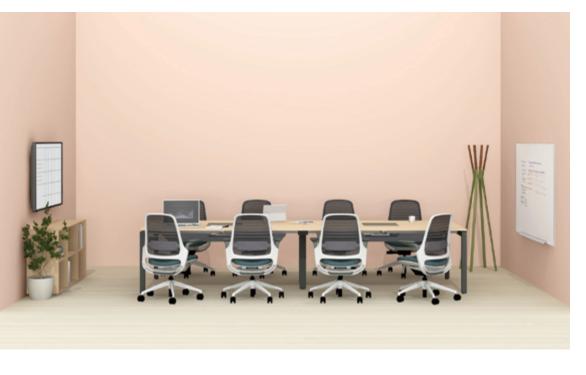

#### **Large Conference Room**

A dedicated meeting space for large groups, with integrated technology and access to power and data, fosters productive meetings that can last for longer durations. Storage provides a place to store shared items, while a whiteboard helps people visualize ideas for the rest of the team.

-- 🗗

Essential Overall: 14' x 21'

Steelcase Payback™ Rectangle Conference Table

Steelcase QiVi Chairs

Steelcase Payback Credenza

Steelcase Premium Whiteboard

-- 🗗

Standard Overall: 14' x 21'

Steelcase FrameOne Continuous Top Table Steelcase Series 1 Chairs Turnstone Bivi Depot Blu Dot Splash Coat Rack Steelcase Premium Whiteboard

Premium Overall: 14' x 21'

Steelcase Convene® Conference Table Steelcase SILQ® Chairs Steelcase Elective Elements Credenza Blu Dot Splash Coat Rack