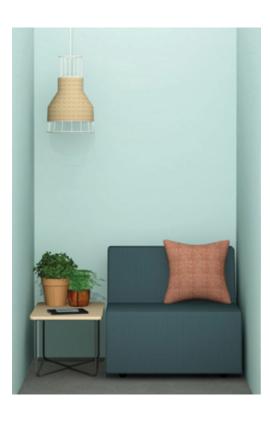

#### Focus + Respite Enclave

Providing a space where people can rejuvenate and focus free from distraction allows workers to get into flow.

Essential Overall: 7'6" x 8'

Steelcase Migration SE
Height-Adjustable Desk
Steelcase Series 1 Chair
Turnstone Campfire Footrest
Steelcase SOTO™ Task Light
Blu Dot Otto Ottoman
Blu Dot Welf Shelves
Blu Dot Wook Wall Hooks

Steelcase Brody<sup>™</sup> WorkLounge Blu Dot Hex Ottoman Blu Dot Wook Wall Hooks

Premium Overall: 9'6" x 11'

Turnstone Campfire Big Lounge with Wedge

Steelcase B-Free Coffee Table

Turnstone Bivi Trunk

Turnstone Buoy®