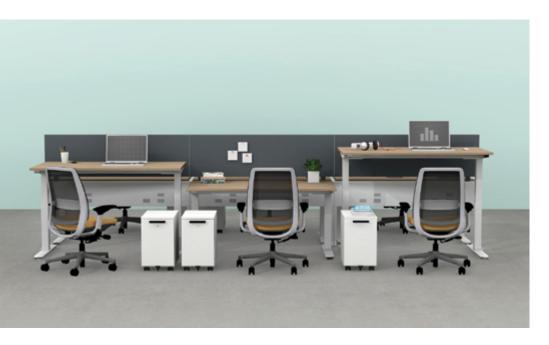

#### **Sit or Stand Benching**

Height-adjustable desks support multiple postures, allowing people to incorporate more wellbeing into their day without leaving the workstation. Secure and mobile storage provides multifunctionality, giving people a place to store personal items or quickly invite a colleague to collaborate.

Steelcase Migration<sup>™</sup> SE Height-Adjustable Desks

Steelcase Amia Air Chairs

Steelcase Universal Screen

Steelcase Answer® Fence

Steelcase TS Series Slim Mobile Pedestals

Premium Overall: 9' x 15'

Individual Workstation: 4'6" x 5'