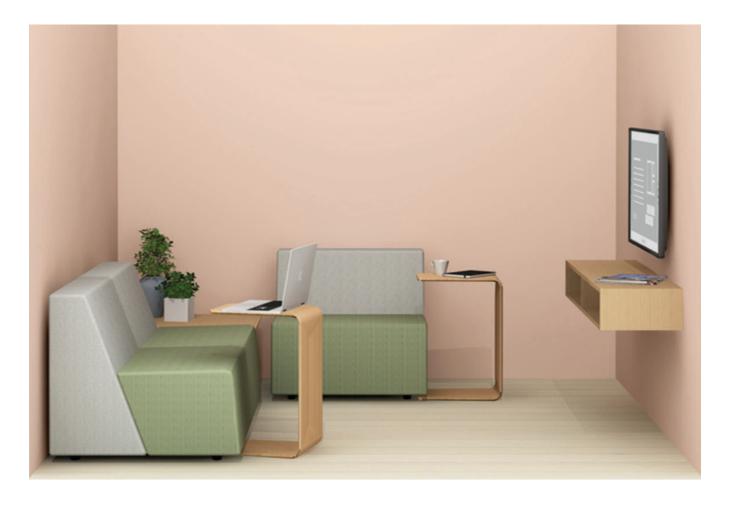

#### **Phone Booth**

A refuge in the open plan, phone booths next to shared areas offer an informal environment to clear the mind, catch up on email or take a phone call.

Essential Overall: 4'6" x 5'6"

Turnstone Campfire Half Lounge Steelcase B-Free Coffee Table Blu Dot Laika Small Pendant Light

Standard
Overall: 4'6" x 5'6"

Coalesse Circa<sup>™</sup> Straight Bench Coalesse Lagunitas Personal Table

Premium
Overall: 4'6" x 5'6"

SnapCab™ Pod S

Blu Dot Ready Stool

Steelcase Elective Elements Open Shelf

Blu Dot Trace 4 Pendant

Blu Dot Wook Wall Hook

SnapCab Pod S

Blu Dot Ready Stool

Steelcase Elective Elements
Open Shelf

Blu Dot Trace 4 Pendant