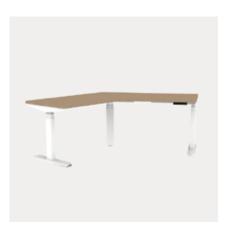

#### **Sit or Stand Benching**

Height-adjustable desks support multiple postures, allowing people to incorporate more wellbeing into their day without leaving the workstation. Secure and mobile storage provides multifunctionality, giving people a place to store personal items or quickly invite a colleague to collaborate.

Steelcase Migration<sup>™</sup> SE Height-Adjustable Desks

Steelcase Amia Air Chairs

Steelcase Universal Screen

Steelcase Answer® Fence

Steelcase TS Series Slim Mobile Pedestals

Premium Overall: 9' x 15'

Individual Workstation: 4'6" x 5'