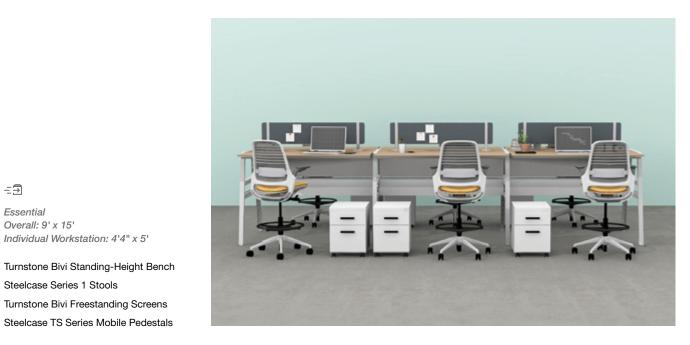

#### **Sit or Stand Benching**

Height-adjustable desks support multiple postures, allowing people to incorporate more wellbeing into their day without leaving the workstation. Secure and mobile storage provides multifunctionality, giving people a place to store personal items or quickly invite a colleague to collaborate.

-- 🗗

Essential Overall: 9' x 15' Individual Workstation: 4'4" x 5'

Steelcase Series 1 Stools Turnstone Bivi Freestanding Screens Steelcase TS Series Mobile Pedestals

Standard Overall: 9' x 15' Individual Workstation: 4'6" x 5'