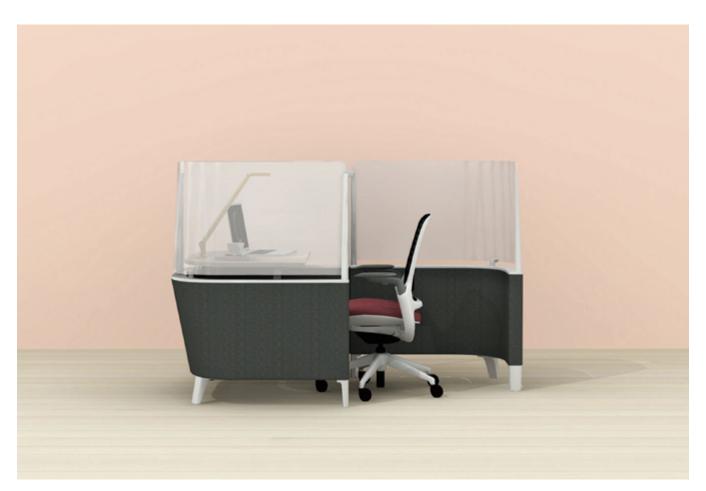

#### Focus + Respite Enclave

Providing a space where people can rejuvenate and focus free from distraction allows workers to get into flow.

Essential Overall: 7'6" x 8'

Steelcase Migration SE
Height-Adjustable Desk
Steelcase Series 1 Chair
Turnstone Campfire Footrest
Steelcase SOTO™ Task Light
Blu Dot Otto Ottoman
Blu Dot Welf Shelves
Blu Dot Wook Wall Hooks

Steelcase Brody<sup>™</sup> WorkLounge Blu Dot Hex Ottoman Blu Dot Wook Wall Hooks

Premium Overall: 9'6" x 11'

Turnstone Campfire Big Lounge with Wedge

Steelcase B-Free Coffee Table

Turnstone Bivi Trunk

Turnstone Buoy®

Blu Dot Perimeter Floor Lamp

Turnstone Campfire Skate Table

Turnstone Campfire Big Lounge with Wedge

Steelcase B-Free Coffee Table

Turnstone Bivi Trunk

Turnstone Buoy