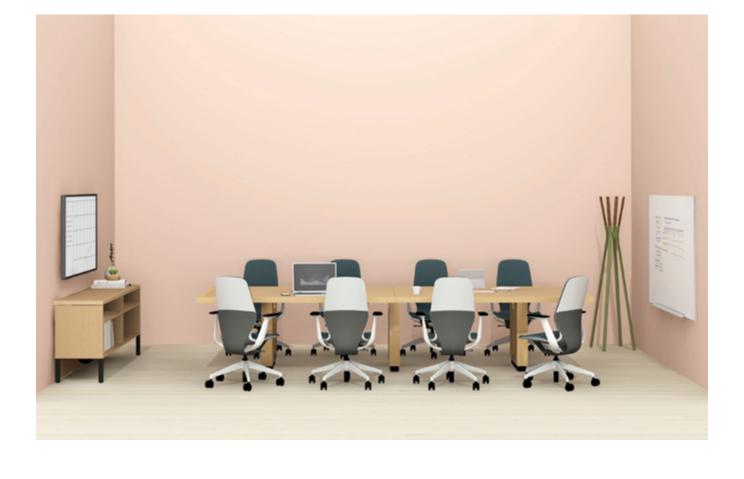

#### **Large Conference Room**

A dedicated meeting space for large groups, with integrated technology and access to power and data, fosters productive meetings that can last for longer durations. Storage provides a place to store shared items, while a whiteboard helps people visualize ideas for the rest of the team.

-- 🗗

Essential Overall: 14' x 21'

Steelcase Payback™ Rectangle Conference Table

Steelcase QiVi Chairs

Steelcase Payback Credenza

Steelcase Premium Whiteboard

-- 🗗

Standard Overall: 14' x 21'

Steelcase FrameOne Continuous Top Table Steelcase Series 1 Chairs Turnstone Bivi Depot Blu Dot Splash Coat Rack Steelcase Premium Whiteboard

Premium Overall: 14' x 21'

Steelcase Convene® Conference Table Steelcase SILQ® Chairs Steelcase Elective Elements Credenza Blu Dot Splash Coat Rack