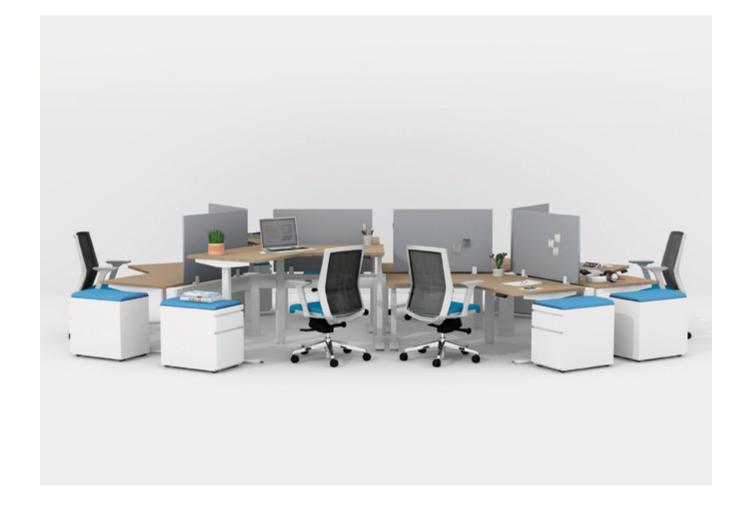

#### **Static Benching**

Supporting both solo work and team collaboration, benching provides a flexible and adaptable solution that efficiently meets the varied and fast-changing requirements of today's workers and workplaces.

Essential Overall: 9' x 15' Individual Workstation: 4'6" x 5'

Steelcase® FrameOne® Bench Steelcase Series® 1 Chairs Steelcase Universal Screen Steelcase TS Series Mobile Pedestals

Standard Overall: 9' x 15' Individual Workstation: 4'6" x 5'

Turnstone® Bivi® Bench Steelcase Amia® Air Chairs Steelcase Bivi Freestanding Screens Steelcase TS Series Slim Mobile Pedestals

-- 🗗

Premium Overall: 9' x 15' Individual Workstation: 4'6" x 5'

Steelcase FrameOne Bench

Steelcase Think® Chairs Steelcase Universal Screens

Steelcase Universal Mobile Pedestals

Steelcase FrameOne Bench

Steelcase Think Chair

Steelcase Universal Screen

Steelcase Universal Mobile Pedestal