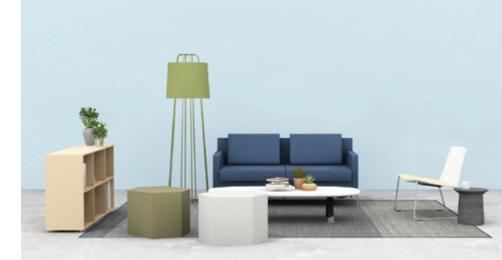

#### Lounge + Lobby

A mix of materials provides a residential feel in informal spaces that foster the open conversation needed to build trust and share ideas.

Essential Overall: 9' x 11'

Turnstone Bivi Rumble Seats Blu Dot Cat's Pajamas Lounge Chair Turnstone Bassline™ Round Table Turnstone Campfire Big Lamp Blu Dot Bumper Ottoman Blu Dot Bousta Rug

Standard Overall: 10' x 13'

Coalesse Millbrae<sup>™</sup> Sofa Coalesse Montara650® Lounge Chair Blu Dot Super Swoval Coffee Table Blu Dot Coco Low Side Table Turnstone Bivi Depot Open Storage Blu Dot Perimeter Floor Lamp Blu Dot Hecks Ottomans Blu Dot Bousta Rug