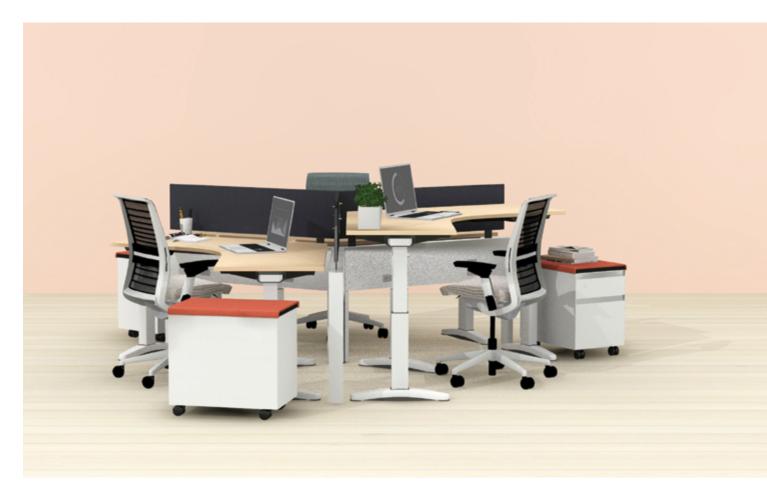

#### **120-Degree Workstations**

120-degree desking solutions offer unique planning configurations that provide team members with flexibility in orientation, storage and privacy.

-- 🗗

Essential

Overall: 9' x 10'

Individual Workstation: 4' x 7'

Steelcase Universal Worksurfaces

Steelcase Series 1 Chairs

Steelcase Answer Panel

Steelcase TS Series Mobile Pedestals

Standard Overall: 9' x 10' Individual Workstation: 4' x 6'6"

Steelcase Ology 120-Degree Height-Adjustable Bench

Steelcase Amia Air Chairs

Steelcase Answer Fence

Steelcase Universal Screens

Steelcase TS Series Slim Mobile Pedestals

Premium Overall: 9' x 10'

Individual Workstation: 4' x 6'6"

Steelcase Ology 120-Degree Height-Adjustable Desks

Steelcase Think Chairs

Steelcase Universal Screens

Steelcase Universal Mobile Pedestals

Steelcase Ology 120-Degree Height-Adjustable Desk

Steelcase Think Chair

Steelcase Universal Screen

Steelcase Universal Mobile Pedestal