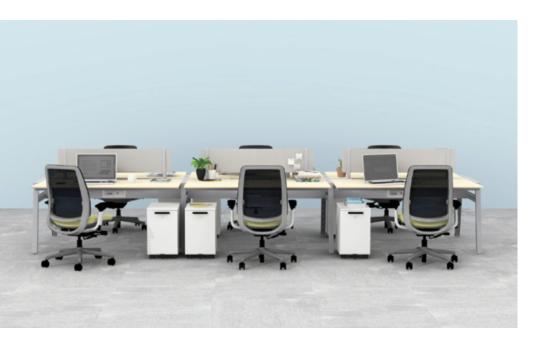

#### **Static Benching**

Supporting both solo work and team collaboration, benching provides a flexible and adaptable solution that efficiently meets the varied and fast-changing requirements of today's workers and workplaces.

Essential Overall: 9' x 15' Individual Workstation: 4'6" x 5'

Steelcase® FrameOne® Bench Steelcase Series® 1 Chairs Steelcase Universal Screen Steelcase TS Series Mobile Pedestals

Standard Overall: 9' x 15' Individual Workstation: 4'6" x 5'

Turnstone® Bivi® Bench Steelcase Amia® Air Chairs Steelcase Bivi Freestanding Screens Steelcase TS Series Slim Mobile Pedestals

-- 🗗

Premium Overall: 9' x 15' Individual Workstation: 4'6" x 5'

Steelcase FrameOne Bench

Steelcase Think® Chairs Steelcase Universal Screens

Steelcase Universal Mobile Pedestals

Steelcase FrameOne Bench

Steelcase Think Chair

Steelcase Universal Screen

Steelcase Universal Mobile Pedestal