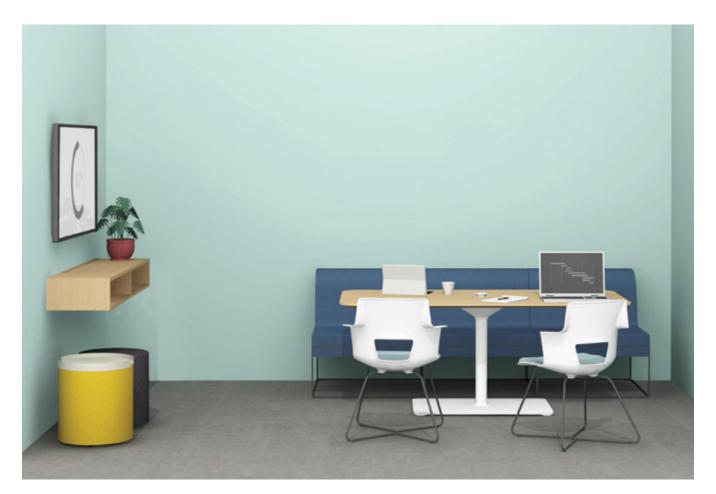

#### **Open Collaboration**

Spontaneous social connections and quick transitions between focus and collaborative work are supported by open and informal meeting destinations. Access to power and a range of postures and privacy levels allow workers to pick the perfect place for the task at hand.

Essential Overall: 8' x 12'

Turnstone Campfire Standing-Height Big Table Turnstone Shortcut Stools

Standard Overall: 11' x 12'

Steelcase B-Free Lounge Blu Dot Field Lounge Chair Steelcase B-Free Coffee Table Blu Dot Note Side Table Steelcase B-Free Screen Blu Dot Otto Ottomans Blu Dot Cush Rug