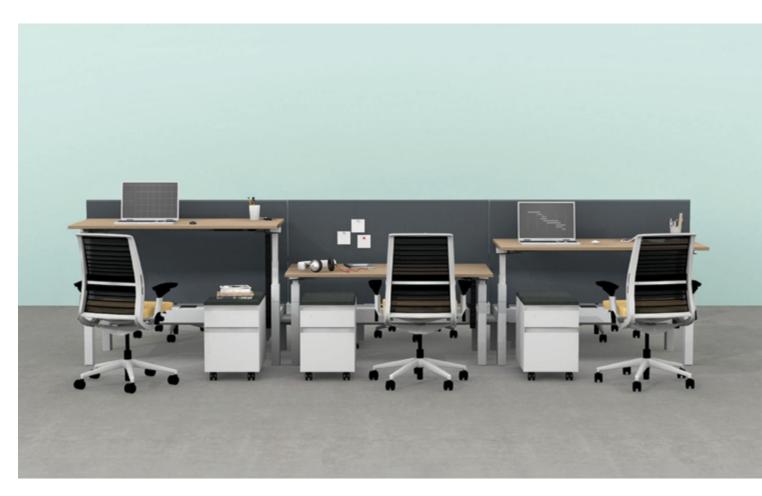

#### **Static Benching**

Supporting both solo work and team collaboration, benching provides a flexible and adaptable solution that efficiently meets the varied and fast-changing requirements of today's workers and workplaces.

Essential Overall: 9' x 15' Individual Workstation: 4'6" x 5'

Steelcase® FrameOne® Bench Steelcase Series® 1 Chairs Steelcase Universal Screen Steelcase TS Series Mobile Pedestals

Standard Overall: 9' x 15' Individual Workstation: 4'6" x 5'

Turnstone® Bivi® Bench Steelcase Amia® Air Chairs Steelcase Bivi Freestanding Screens Steelcase TS Series Slim Mobile Pedestals

-- 🗗

Premium Overall: 9' x 15' Individual Workstation: 4'6" x 5'

Steelcase FrameOne Bench

Steelcase Think® Chairs Steelcase Universal Screens

Steelcase Universal Mobile Pedestals

Steelcase FrameOne Bench

Steelcase Think Chair

Steelcase Universal Screen

Steelcase Universal Mobile Pedestal