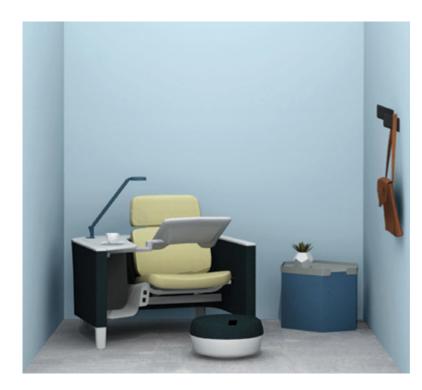

#### **Open Focus**

Privacy and power in the open plan offer workers the chance to get away without going away.

Essential Overall: 5' x 5'

Turnstone Campfire Half Lounge
Turnstone Campfire Skate Table
Steelcase B-Free Screen
Steelcase B-Free Small Cube
Steelcase Thread® Hub Power

Standard Overall: 4' x 5'

Steelcase Brody WorkLounge Steelcase Brody WorkLounge Footrest

Premium Overall: 4' x 6'

Steelcase Brody Desk with Privacy Extension Steelcase Series 1 Chair

Steelcase Brody Desk with Privacy Extension

Steelcase Series 1 Chair