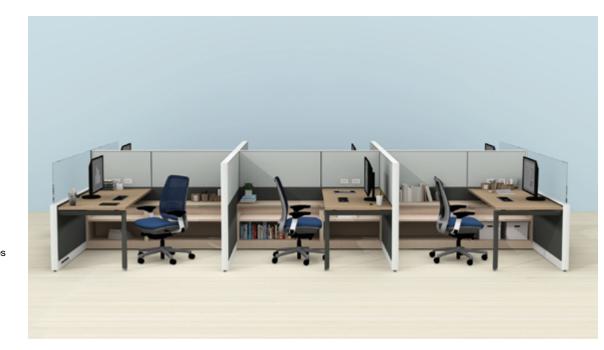

#### **Panel-Based Workstations**

Tackable fabric-skin panels empower workers with the ability to personalize their workstation, offer a place to store notes and reminders, and provide an elegant way to deliver power and data to individual desks.

Essential Overall: 12'4" x 19' Individual Workstation: 6' x 6'

Steelcase Universal Worksurfaces
Steelcase Series 1 Chairs
Steelcase Answer Panel
Steelcase TS Series Open Storage

Premium Overall: 12'4" x 19' Individual Workstation: 6' x 6'