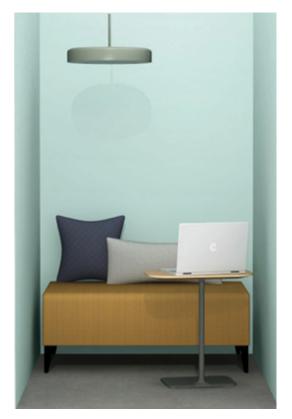

#### **Phone Booth**

A refuge in the open plan, phone booths next to shared areas offer an informal environment to clear the mind, catch up on email or take a phone call.

Essential Overall: 4'6" x 5'6"

Turnstone Campfire Half Lounge Steelcase B-Free Coffee Table Blu Dot Laika Small Pendant Light

Standard
Overall: 4'6" x 5'6"

Coalesse Circa<sup>™</sup> Straight Bench Coalesse Lagunitas Personal Table

Premium
Overall: 4'6" x 5'6"

SnapCab™ Pod S

Blu Dot Ready Stool

Steelcase Elective Elements Open Shelf

Blu Dot Trace 4 Pendant

Blu Dot Wook Wall Hook

SnapCab Pod S

Blu Dot Ready Stool

Steelcase Elective Elements
Open Shelf

Blu Dot Trace 4 Pendant