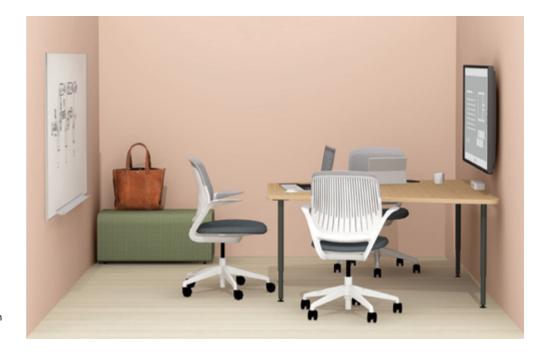

# **Individual Spaces**

The destination to get things done. Whether at a team bench or in a private office, individual workstations are where we go to settle in, focus and move ideas forward.

#### **Panel-Based Workstations**

Tackable fabric-skin panels empower workers with the ability to personalize their workstation, offer a place to store notes and reminders, and provide an elegant way to deliver power and data to individual desks.