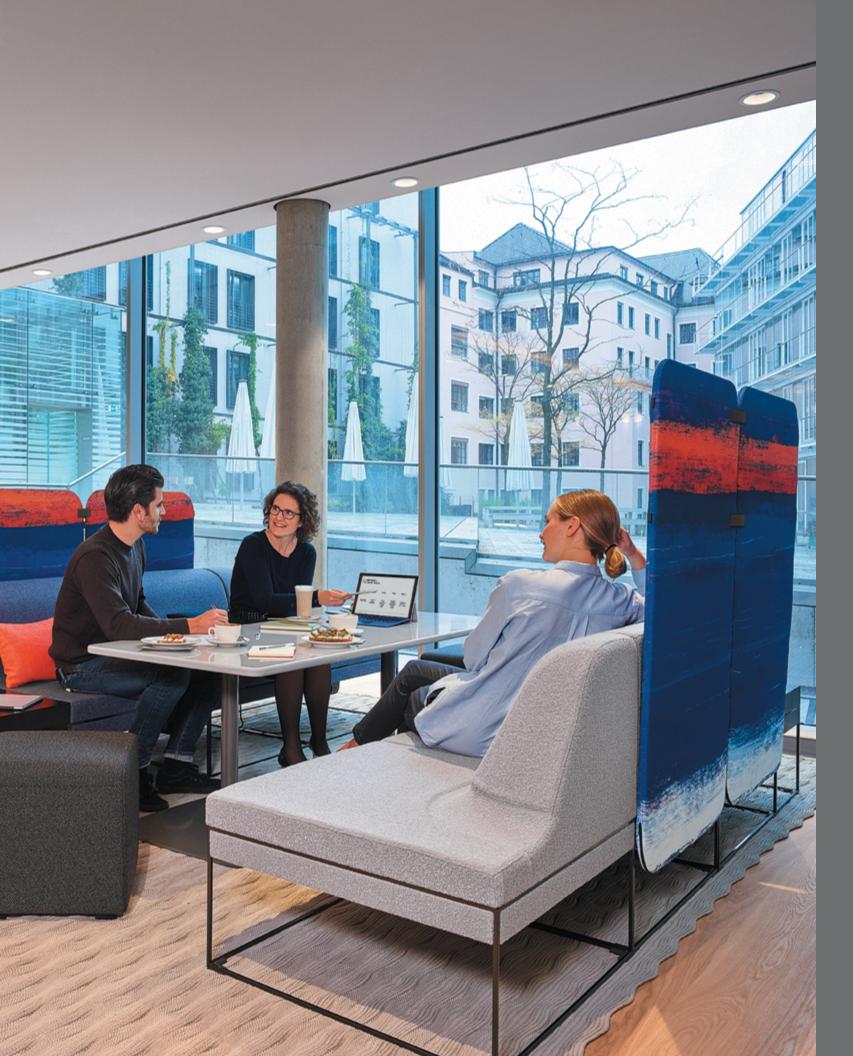

#### **Open Collaboration**

Spontaneous social connections and quick transitions between focus and collaborative work are supported by open and informal meeting destinations. Access to power and a range of postures and privacy levels allow workers to pick the perfect place for the task at hand.

Essential Overall: 8' x 12'

Turnstone Campfire Standing-Height Big Table Turnstone Shortcut Stools

Standard Overall: 11' x 12'

Steelcase B-Free Lounge Blu Dot Field Lounge Chair Steelcase B-Free Coffee Table Blu Dot Note Side Table Steelcase B-Free Screen Blu Dot Otto Ottomans Blu Dot Cush Rug

Premium Overall: 8' x 10'

Coalesse Lagunitas Lounge Coalesse Lagunitas Rectangle Table Blu Dot Small Bumper Ottoman Blu Dot Collet Rug

Coalesse Lagunitas Lounge

Coalesse Lagunitas Rectangle

Blu Dot Small Bumper Ottoman