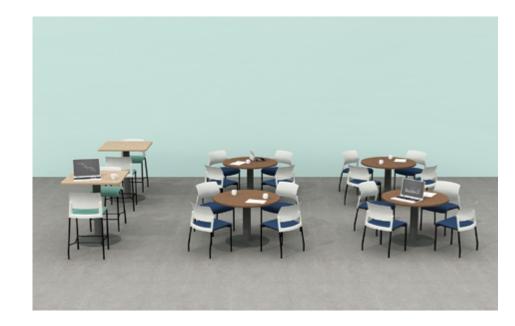

#### **Open Collaboration**

Spontaneous social connections and quick transitions between focus and collaborative work are supported by open and informal meeting destinations. Access to power and a range of postures and privacy levels allow workers to pick the perfect place for the task at hand.

Essential Overall: 8' x 12'

Turnstone Campfire Standing-Height Big Table Turnstone Shortcut Stools

Standard Overall: 11' x 12'

Steelcase B-Free Lounge Blu Dot Field Lounge Chair Steelcase B-Free Coffee Table Blu Dot Note Side Table Steelcase B-Free Screen Blu Dot Otto Ottomans Blu Dot Cush Rug

Premium Overall: 8' x 10'

Coalesse Lagunitas Lounge Coalesse Lagunitas Rectangle Table Blu Dot Small Bumper Ottoman Blu Dot Collet Rug

Coalesse Lagunitas Lounge

Coalesse Lagunitas Rectangle

Blu Dot Small Bumper Ottoman