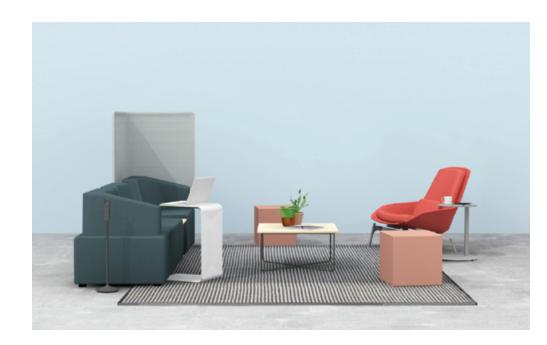

#### Focus + Respite Enclave

Providing a space where people can rejuvenate and focus free from distraction allows workers to get into flow.

Essential Overall: 7'6" x 8'

Steelcase Migration SE
Height-Adjustable Desk
Steelcase Series 1 Chair
Turnstone Campfire Footrest
Steelcase SOTO™ Task Light
Blu Dot Otto Ottoman
Blu Dot Welf Shelves
Blu Dot Wook Wall Hooks

Steelcase Brody<sup>™</sup> WorkLounge Blu Dot Hex Ottoman Blu Dot Wook Wall Hooks

Premium Overall: 9'6" x 11'

Turnstone Campfire Big Lounge with Wedge

Steelcase B-Free Coffee Table

Turnstone Bivi Trunk

Turnstone Buoy®

Blu Dot Perimeter Floor Lamp

Turnstone Campfire Skate Table

Turnstone Campfire Big Lounge with Wedge

Steelcase B-Free Coffee Table

Turnstone Bivi Trunk

Turnstone Buoy