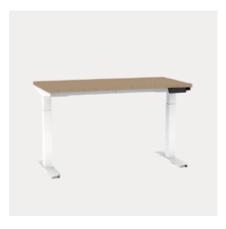

#### **Sit or Stand Benching**

Height-adjustable desks support multiple postures, allowing people to incorporate more wellbeing into their day without leaving the workstation. Secure and mobile storage provides multifunctionality, giving people a place to store personal items or quickly invite a colleague to collaborate.

-- 🗗

Essential Overall: 9' x 15' Individual Workstation: 4'4" x 5'

Steelcase Series 1 Stools Turnstone Bivi Freestanding Screens Steelcase TS Series Mobile Pedestals

Standard Overall: 9' x 15' Individual Workstation: 4'6" x 5'