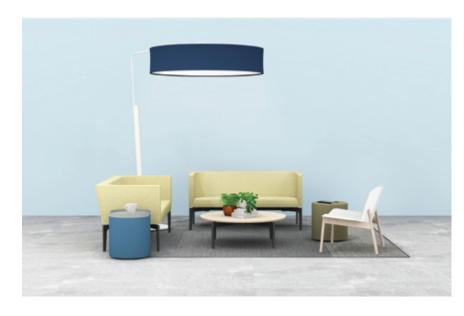

#### **Open Collaboration**

Spontaneous social connections and quick transitions between focus and collaborative work are supported by open and informal meeting destinations. Access to power and a range of postures and privacy levels allow workers to pick the perfect place for the task at hand.

Essential Overall: 8' x 12'

Turnstone Campfire Standing-Height Big Table Turnstone Shortcut Stools

Standard Overall: 11' x 12'

Steelcase B-Free Lounge Blu Dot Field Lounge Chair Steelcase B-Free Coffee Table Blu Dot Note Side Table Steelcase B-Free Screen Blu Dot Otto Ottomans Blu Dot Cush Rug