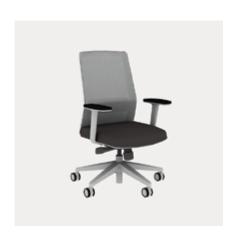

#### **Static Benching**

Supporting both solo work and team collaboration, benching provides a flexible and adaptable solution that efficiently meets the varied and fast-changing requirements of today's workers and workplaces.

Essential Overall: 9' x 15' Individual Workstation: 4'6" x 5'

Steelcase® FrameOne® Bench Steelcase Series® 1 Chairs Steelcase Universal Screen Steelcase TS Series Mobile Pedestals

Standard Overall: 9' x 15' Individual Workstation: 4'6" x 5'