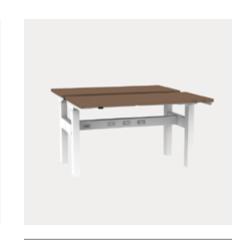

#### **Sit or Stand Benching**

Height-adjustable desks support multiple postures, allowing people to incorporate more wellbeing into their day without leaving the workstation. Secure and mobile storage provides multifunctionality, giving people a place to store personal items or quickly invite a colleague to collaborate.