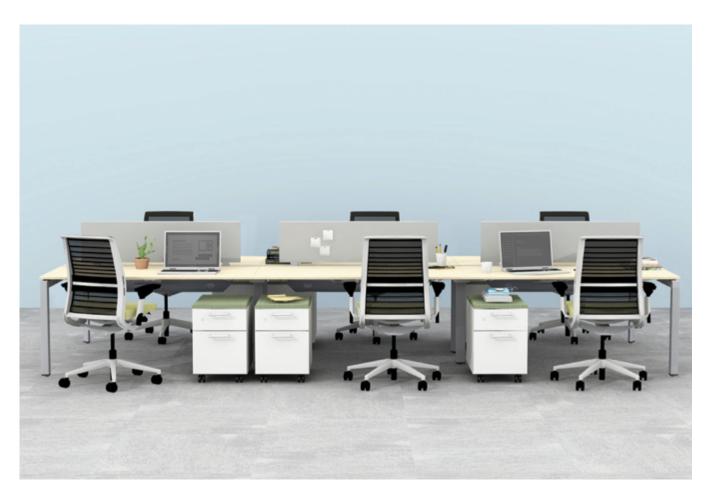

#### **Static Benching**

Supporting both solo work and team collaboration, benching provides a flexible and adaptable solution that efficiently meets the varied and fast-changing requirements of today's workers and workplaces.

Essential Overall: 9' x 15' Individual Workstation: 4'6" x 5'

Steelcase® FrameOne® Bench Steelcase Series® 1 Chairs Steelcase Universal Screen Steelcase TS Series Mobile Pedestals

Standard Overall: 9' x 15' Individual Workstation: 4'6" x 5'

Turnstone® Bivi® Bench Steelcase Amia® Air Chairs Steelcase Bivi Freestanding Screens Steelcase TS Series Slim Mobile Pedestals

-- 🗗

Premium Overall: 9' x 15' Individual Workstation: 4'6" x 5'

Steelcase FrameOne Bench

Steelcase Think® Chairs Steelcase Universal Screens

Steelcase Universal Mobile Pedestals

Steelcase FrameOne Bench

Steelcase Think Chair

Steelcase Universal Screen

Steelcase Universal Mobile Pedestal