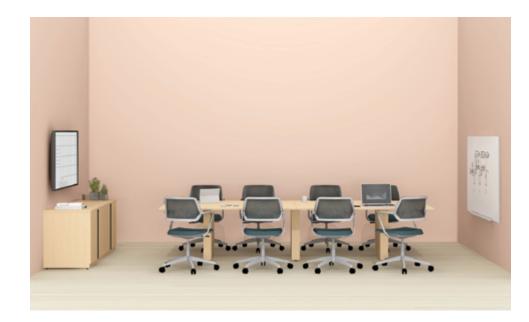

#### **Small Conference Room**

Shared meeting rooms for small groups offer a space for planned or impromptu meetings. A range of postures and displays give workers choice and control over what environment and tools are right for them.

Essential
Overall: 9' x 9'2"

Turnstone Jenny® Chairs
Turnstone Campfire® Paper Table
Blu Dot® Bumper Small Ottoman
Blu Dot Welf Shelves
Steelcase Premium Whiteboard

Standard
Overall: 10' x 13'

Steelcase cobi® Chairs
Steelcase Verb® Media Table
Turnstone Alight® Bench Ottoman
Steelcase Premium Whiteboard