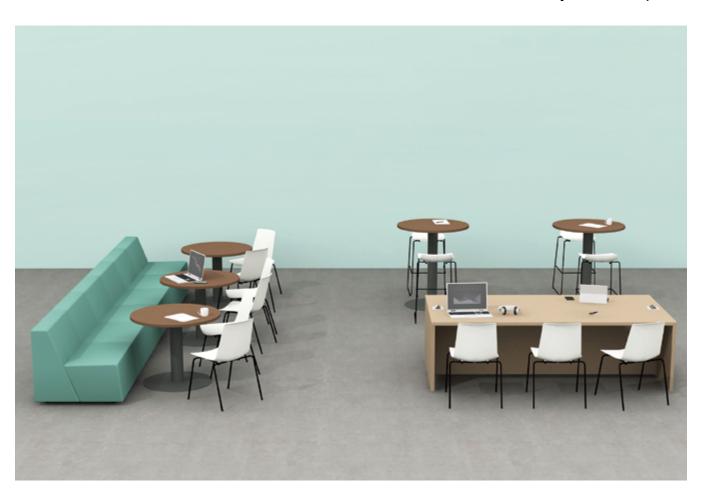

# **Individual Spaces**

The destination to get things done. Whether at a team bench or in a private office, individual workstations are where we go to settle in, focus and move ideas forward.

#### **Static Benching**

Supporting both solo work and team collaboration, benching provides a flexible and adaptable solution that efficiently meets the varied and fast-changing requirements of today's workers and workplaces.