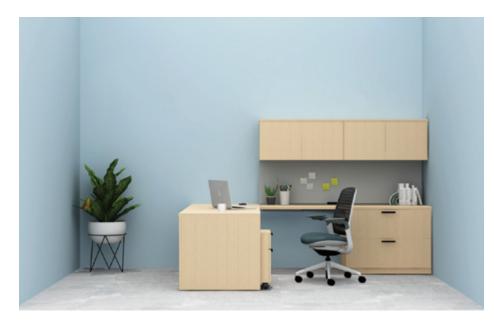

#### **Panel-Based Workstations**

Tackable fabric-skin panels empower workers with the ability to personalize their workstation, offer a place to store notes and reminders, and provide an elegant way to deliver power and data to individual desks.

Essential Overall: 12'4" x 19' Individual Workstation: 6' x 6'

Steelcase Universal Worksurfaces
Steelcase Series 1 Chairs
Steelcase Answer Panel
Steelcase TS Series Open Storage

Premium Overall: 12'4" x 19' Individual Workstation: 6' x 6'