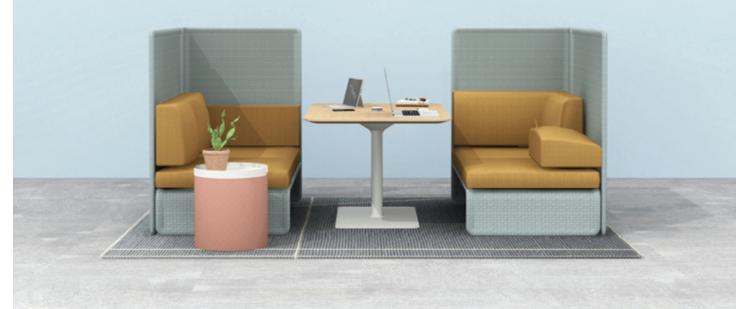

#### Focus + Respite Enclave

Providing a space where people can rejuvenate and focus free from distraction allows workers to get into flow.

Essential Overall: 7'6" x 8'

Steelcase Migration SE
Height-Adjustable Desk
Steelcase Series 1 Chair
Turnstone Campfire Footrest
Steelcase SOTO™ Task Light
Blu Dot Otto Ottoman
Blu Dot Welf Shelves
Blu Dot Wook Wall Hooks

Steelcase Brody<sup>™</sup> WorkLounge Blu Dot Hex Ottoman Blu Dot Wook Wall Hooks

Premium Overall: 9'6" x 11'

Turnstone Campfire Big Lounge with Wedge

Steelcase B-Free Coffee Table

Turnstone Bivi Trunk

Turnstone Buoy®

Blu Dot Perimeter Floor Lamp

Turnstone Campfire Skate Table

Turnstone Campfire Big Lounge with Wedge

Steelcase B-Free Coffee Table

Turnstone Bivi Trunk

Turnstone Buoy