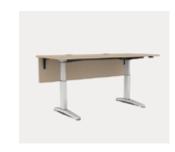

#### **Sit or Stand Benching**

Height-adjustable desks support multiple postures, allowing people to incorporate more wellbeing into their day without leaving the workstation. Secure and mobile storage provides multifunctionality, giving people a place to store personal items or quickly invite a colleague to collaborate.

Steelcase Migration<sup>™</sup> SE Height-Adjustable Desks

Steelcase Amia Air Chairs

Steelcase Universal Screen

Steelcase Answer® Fence

Steelcase TS Series Slim Mobile Pedestals

Premium Overall: 9' x 15'

Individual Workstation: 4'6" x 5'