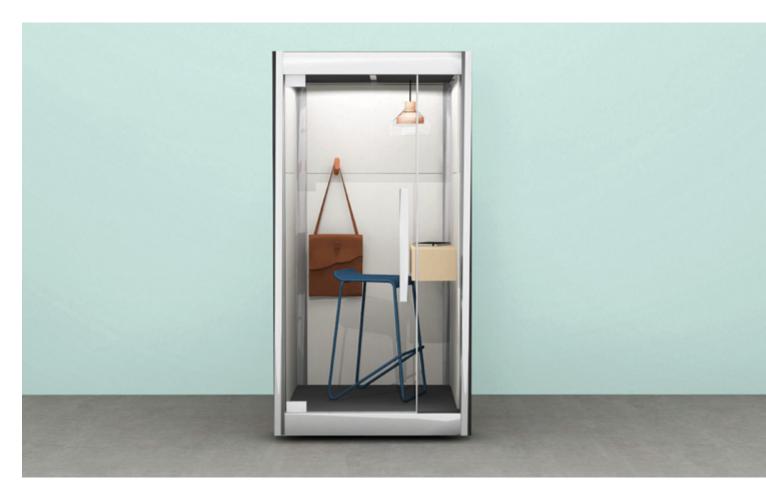

#### **Phone Booth**

A refuge in the open plan, phone booths next to shared areas offer an informal environment to clear the mind, catch up on email or take a phone call.

Essential Overall: 4'6" x 5'6"

Turnstone Campfire Half Lounge Steelcase B-Free Coffee Table Blu Dot Laika Small Pendant Light

Standard
Overall: 4'6" x 5'6"

Coalesse Circa<sup>™</sup> Straight Bench Coalesse Lagunitas Personal Table

Premium
Overall: 4'6" x 5'6"

SnapCab™ Pod S

Blu Dot Ready Stool

Steelcase Elective Elements Open Shelf

Blu Dot Trace 4 Pendant

Blu Dot Wook Wall Hook

SnapCab Pod S

Blu Dot Ready Stool

Steelcase Elective Elements
Open Shelf

Blu Dot Trace 4 Pendant