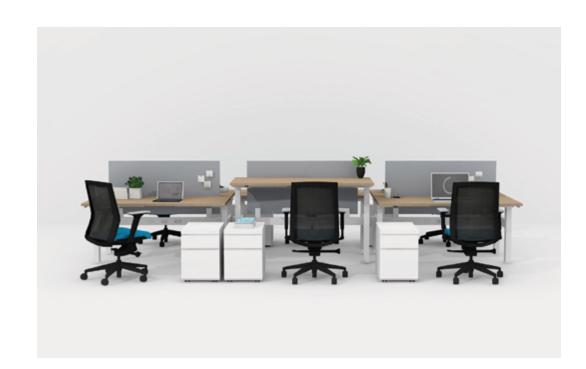

#### **Static Benching**

Supporting both solo work and team collaboration, benching provides a flexible and adaptable solution that efficiently meets the varied and fast-changing requirements of today's workers and workplaces.

Essential Overall: 9' x 15' Individual Workstation: 4'6" x 5'

Steelcase® FrameOne® Bench Steelcase Series® 1 Chairs Steelcase Universal Screen Steelcase TS Series Mobile Pedestals

Standard Overall: 9' x 15' Individual Workstation: 4'6" x 5'

Turnstone® Bivi® Bench Steelcase Amia® Air Chairs Steelcase Bivi Freestanding Screens Steelcase TS Series Slim Mobile Pedestals

-- 🗗

Premium Overall: 9' x 15' Individual Workstation: 4'6" x 5'

Steelcase FrameOne Bench

Steelcase Think® Chairs Steelcase Universal Screens

Steelcase Universal Mobile Pedestals

Steelcase FrameOne Bench

Steelcase Think Chair

Steelcase Universal Screen

Steelcase Universal Mobile Pedestal