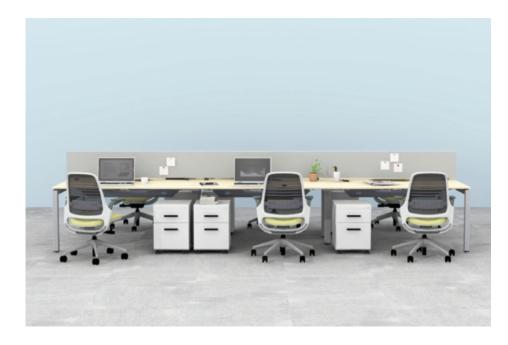

#### **Static Benching**

Supporting both solo work and team collaboration, benching provides a flexible and adaptable solution that efficiently meets the varied and fast-changing requirements of today's workers and workplaces.

Essential Overall: 9' x 15' Individual Workstation: 4'6" x 5'

Steelcase® FrameOne® Bench Steelcase Series® 1 Chairs Steelcase Universal Screen Steelcase TS Series Mobile Pedestals

Standard Overall: 9' x 15' Individual Workstation: 4'6" x 5'