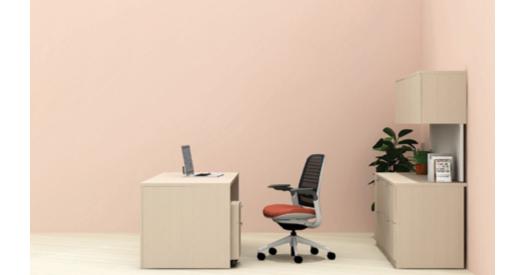

#### **Static Benching**

Supporting both solo work and team collaboration, benching provides a flexible and adaptable solution that efficiently meets the varied and fast-changing requirements of today's workers and workplaces.

Essential Overall: 9' x 15' Individual Workstation: 4'6" x 5'

Steelcase® FrameOne® Bench Steelcase Series® 1 Chairs Steelcase Universal Screen Steelcase TS Series Mobile Pedestals

Standard Overall: 9' x 15' Individual Workstation: 4'6" x 5'

Turnstone® Bivi® Bench Steelcase Amia® Air Chairs Steelcase Bivi Freestanding Screens Steelcase TS Series Slim Mobile Pedestals

-- 🗗

Premium Overall: 9' x 15' Individual Workstation: 4'6" x 5'

Steelcase FrameOne Bench

Steelcase Think® Chairs Steelcase Universal Screens

Steelcase Universal Mobile Pedestals

Steelcase FrameOne Bench

Steelcase Think Chair

Steelcase Universal Screen

Steelcase Universal Mobile Pedestal