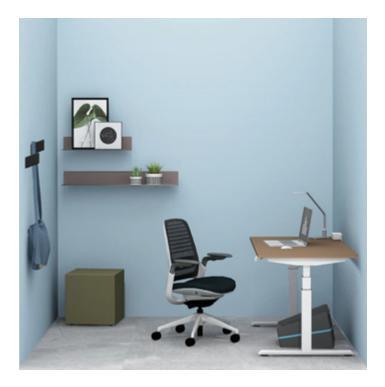

#### **Sit or Stand Benching**

Height-adjustable desks support multiple postures, allowing people to incorporate more wellbeing into their day without leaving the workstation. Secure and mobile storage provides multifunctionality, giving people a place to store personal items or quickly invite a colleague to collaborate.

-- 🗗

Essential Overall: 9' x 15' Individual Workstation: 4'4" x 5'

Steelcase Series 1 Stools Turnstone Bivi Freestanding Screens Steelcase TS Series Mobile Pedestals

Standard Overall: 9' x 15' Individual Workstation: 4'6" x 5'

Steelcase Migration<sup>™</sup> SE Height-Adjustable Desks

Steelcase Amia Air Chairs

Steelcase Universal Screen

Steelcase Answer® Fence

Steelcase TS Series Slim Mobile Pedestals

Premium Overall: 9' x 15'

Individual Workstation: 4'6" x 5'