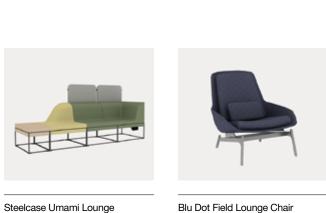

Premium Overall: 10' x 13'6"

Coalesse Lagunitas® Rectangle Table Turnstone Shortcut® X Base Chairs Steelcase Umami® Lounge Blu Dot Small Bumper Ottoman with Tray Steelcase Elective Elements Organizer Shelf

Coalesse Lagunitas Rectangle Table

Turnstone Shortcut X Base Chair

Steelcase Umami Lounge

Blu Dot Small Bumper Ottoman with Tray

**Collaboration Spaces Collaboration Spaces** 