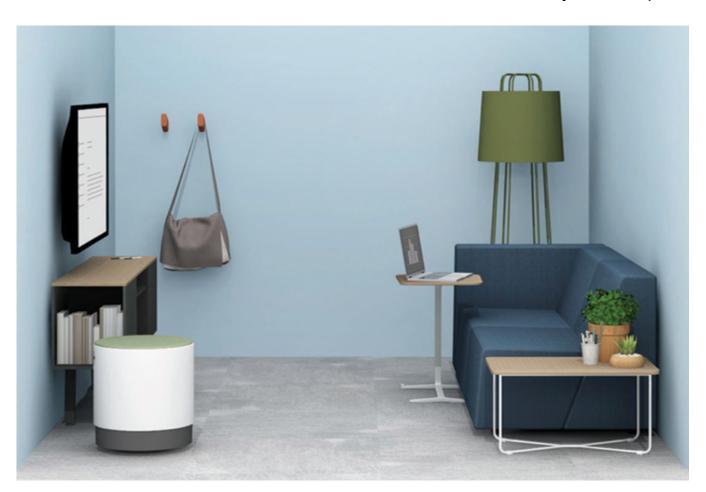

#### Lounge + Lobby

A mix of materials provides a residential feel in informal spaces that foster the open conversation needed to build trust and share ideas.

Essential Overall: 9' x 11'

Turnstone Bivi Rumble Seats Blu Dot Cat's Pajamas Lounge Chair Turnstone Bassline™ Round Table Turnstone Campfire Big Lamp Blu Dot Bumper Ottoman Blu Dot Bousta Rug

Standard Overall: 10' x 13'

Coalesse Millbrae<sup>™</sup> Sofa Coalesse Montara650® Lounge Chair Blu Dot Super Swoval Coffee Table Blu Dot Coco Low Side Table Turnstone Bivi Depot Open Storage Blu Dot Perimeter Floor Lamp Blu Dot Hecks Ottomans Blu Dot Bousta Rug

OFFICE AND ADDRESS OF THE PARTY OF THE PARTY

Blu Dot Swole Large Table

Turnstone Alight Round Ottoman

with Screen

Blu Dot Swole Large Table Blu Dot Note Side Table Blu Dot Laika Large Pendant Light Turnstone Alight Round Ottoman Blu Dot Bousta Rug