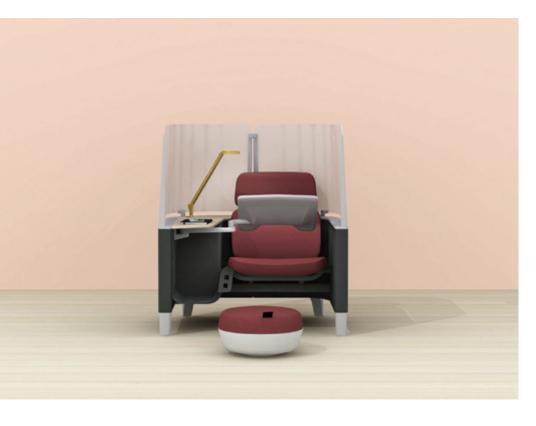

#### Focus + Respite Enclave

Providing a space where people can rejuvenate and focus free from distraction allows workers to get into flow.

Essential Overall: 7'6" x 8'

Steelcase Migration SE
Height-Adjustable Desk
Steelcase Series 1 Chair
Turnstone Campfire Footrest
Steelcase SOTO™ Task Light
Blu Dot Otto Ottoman
Blu Dot Welf Shelves
Blu Dot Wook Wall Hooks

Steelcase Brody<sup>™</sup> WorkLounge Blu Dot Hex Ottoman Blu Dot Wook Wall Hooks

Premium Overall: 9'6" x 11'

Turnstone Campfire Big Lounge with Wedge

Steelcase B-Free Coffee Table

Turnstone Bivi Trunk

Turnstone Buoy®

Blu Dot Perimeter Floor Lamp

Turnstone Campfire Skate Table

Turnstone Campfire Big Lounge with Wedge

Steelcase B-Free Coffee Table

Turnstone Bivi Trunk

Turnstone Buoy