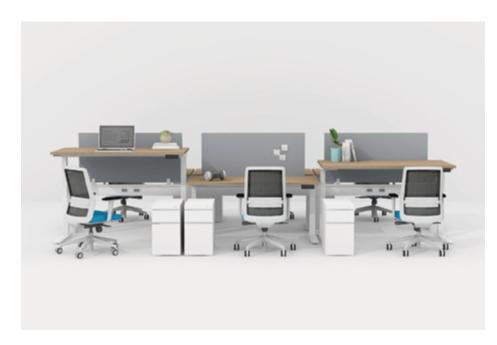

#### **Static Benching**

Supporting both solo work and team collaboration, benching provides a flexible and adaptable solution that efficiently meets the varied and fast-changing requirements of today's workers and workplaces.

Essential Overall: 9' x 15' Individual Workstation: 4'6" x 5'

Steelcase® FrameOne® Bench Steelcase Series® 1 Chairs Steelcase Universal Screen Steelcase TS Series Mobile Pedestals

Standard Overall: 9' x 15' Individual Workstation: 4'6" x 5'

Turnstone® Bivi® Bench Steelcase Amia® Air Chairs Steelcase Bivi Freestanding Screens Steelcase TS Series Slim Mobile Pedestals

-- 🗗

Premium Overall: 9' x 15' Individual Workstation: 4'6" x 5'

Steelcase FrameOne Bench

Steelcase Think® Chairs Steelcase Universal Screens

Steelcase Universal Mobile Pedestals

Steelcase FrameOne Bench

Steelcase Think Chair

Steelcase Universal Screen

Steelcase Universal Mobile Pedestal