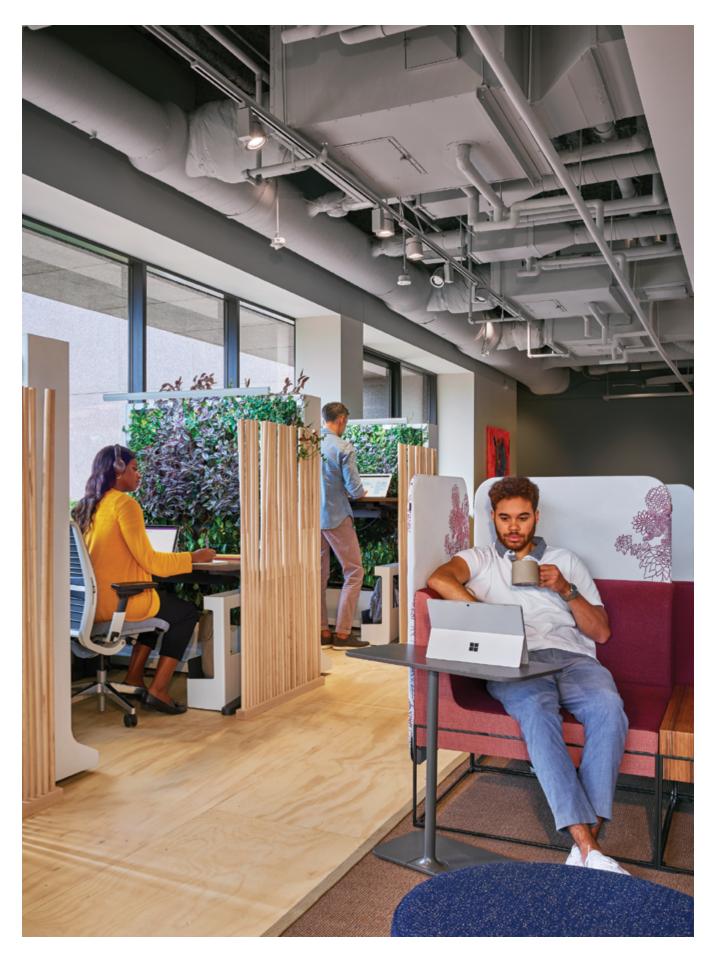

# Community + Shared Spaces

Social connection fosters community. Personal privacy offers respite and rejuvenation. It's the balance between time together and time apart that makes the rhythm of work flow.

#### Focus + Respite Enclave

Providing a space where people can rejuvenate and focus free from distraction allows workers to get into flow.

Essential Overall: 7'6" x 8'

Steelcase Migration SE
Height-Adjustable Desk
Steelcase Series 1 Chair
Turnstone Campfire Footrest
Steelcase SOTO™ Task Light
Blu Dot Otto Ottoman
Blu Dot Welf Shelves
Blu Dot Wook Wall Hooks

#### **Phone Booth**

A refuge in the open plan, phone booths next to shared areas offer an informal environment to clear the mind, catch up on email or take a phone call.

Essential Overall: 4'6" x 5'6"

Turnstone Campfire Half Lounge Steelcase B-Free Coffee Table Blu Dot Laika Small Pendant Light