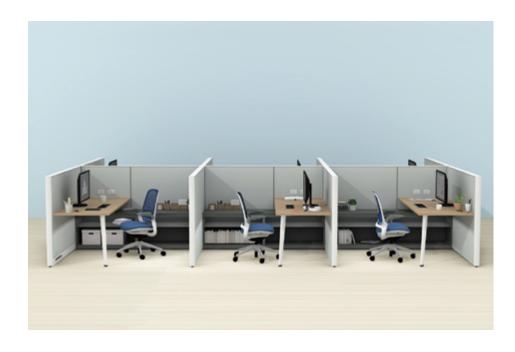

#### **Panel-Based Workstations**

Tackable fabric-skin panels empower workers with the ability to personalize their workstation, offer a place to store notes and reminders, and provide an elegant way to deliver power and data to individual desks.

Essential Overall: 12'4" x 19' Individual Workstation: 6' x 6'

Steelcase Universal Worksurfaces
Steelcase Series 1 Chairs
Steelcase Answer Panel
Steelcase TS Series Open Storage

Premium Overall: 12'4" x 19' Individual Workstation: 6' x 6'