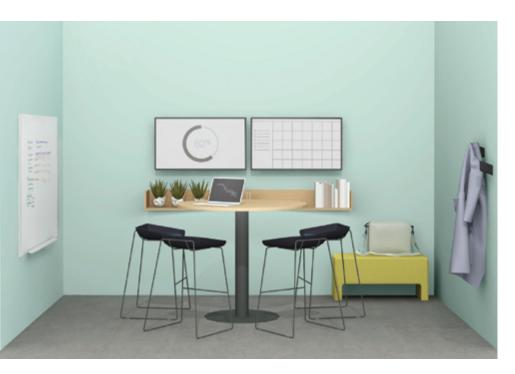

#### **Neighborhood Café**

A café with a range of postures and environments blends work and social connection, providing a place to catch up over coffee or to meet for casual collaboration.

-- 🗗

Essential Overall: 16' x 20'

Steelcase Move<sup>™</sup> Chairs Steelcase Move Stools Steelcase Groupwork Café Tables Steelcase Groupwork Round Tables

Standard Overall: 18' x 20'

Turnstone Campfire Standing-Height Big Tables

Turnstone Scoop Stools Turnstone Shortcut X Base Chairs Steelcase Groupwork Round Tables