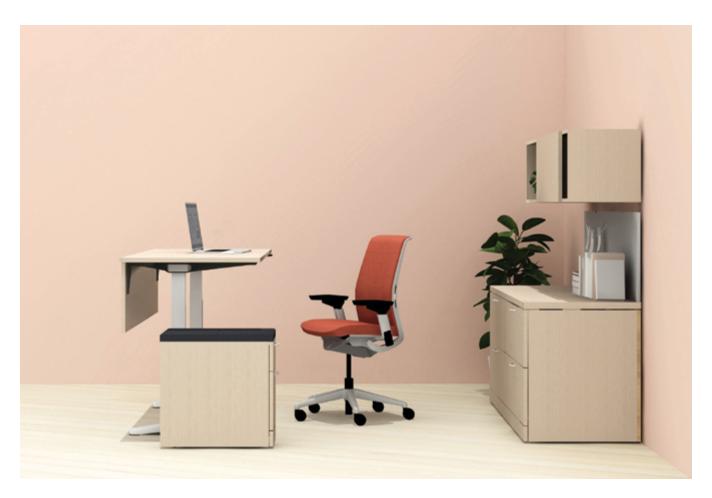

#### **Sit or Stand Benching**

Height-adjustable desks support multiple postures, allowing people to incorporate more wellbeing into their day without leaving the workstation. Secure and mobile storage provides multifunctionality, giving people a place to store personal items or quickly invite a colleague to collaborate.

-- 🗗

Essential Overall: 9' x 15' Individual Workstation: 4'4" x 5'

Steelcase Series 1 Stools Turnstone Bivi Freestanding Screens Steelcase TS Series Mobile Pedestals

Standard Overall: 9' x 15' Individual Workstation: 4'6" x 5'

Steelcase Migration<sup>™</sup> SE Height-Adjustable Desks

Steelcase Amia Air Chairs

Steelcase Universal Screen

Steelcase Answer® Fence

Steelcase TS Series Slim Mobile Pedestals

Premium Overall: 9' x 15'

Individual Workstation: 4'6" x 5'

Steelcase Ology<sup>™</sup> Bench

Steelcase Think Chairs

Steelcase Universal Screen

Steelcase Universal Mobile Pedestals

Steelcase Ology Bench

Steelcase Think Chair

Steelcase Universal Screen

Steelcase Universal Mobile Pedestal