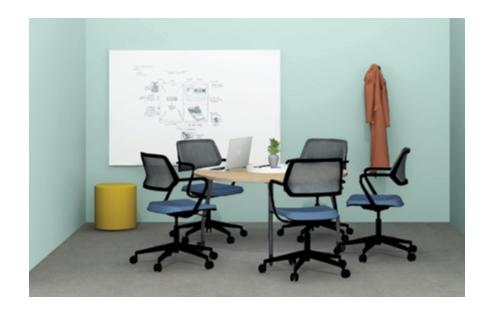

#### **Small Conference Room**

Shared meeting rooms for small groups offer a space for planned or impromptu meetings. A range of postures and displays give workers choice and control over what environment and tools are right for them.

Essential
Overall: 9' x 9'2"

Turnstone Jenny® Chairs
Turnstone Campfire® Paper Table
Blu Dot® Bumper Small Ottoman
Blu Dot Welf Shelves
Steelcase Premium Whiteboard

Standard
Overall: 10' x 13'

Steelcase cobi® Chairs
Steelcase Verb® Media Table
Turnstone Alight® Bench Ottoman
Steelcase Premium Whiteboard